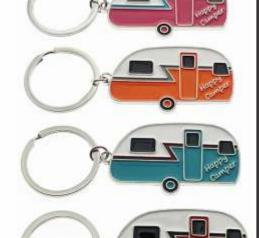

12212 Groovy Van Keychain 4 Color assort

License plate kc & Matching Magnet

12056 Rainbow Map Keychain

11095 4 Seasons Photo Magnet

11200 Wood Barn Magnet

11262 Roadmap Photo Magnet

11275 Inside/Outside Photo Magnet