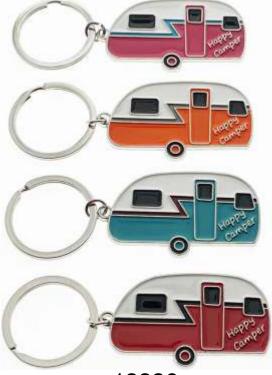

12226 Happy Camper Keychain

12106 Nail Clipper Keychain 3-color assort

11156 Camping Magnet

11157 Pewter Oval Magnet

11167 Trailer Magnet

12108 Neon Bottle Opener Keychain 3 Color Asst.

11281 Sasquatch That Way Magnet