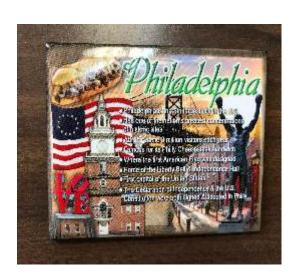

#### **PHILADELPHIA**

12125 Philly Liberty Bell Keychain 3 Asst. Colors

11208 Philly Skyline Magnet

11210 Philly Cheesesteak Magnet

11209 Philly Facts Magnet