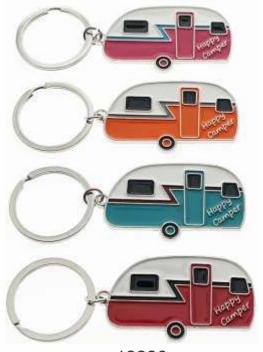

12087 Pewter Oval Keychain

12220 Colorful Cup Keychain

12223 Rose Gold Oval Keychain

12218 Groovy Van Keychain

12226 Happy Camper Keychain

12224 Leather Footprints Keychain

12219 Rose Gold Keychain

12225 License Plate Keychain