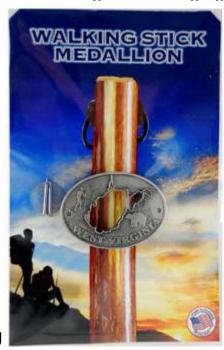

Stained Wood Home Magnet

20020 Walking Stick Medallion Packaged for Hanging

22011Collage Ornament Packaged for Hanging

20021 Photo Spoon

34004 Coal in a Bottle

22024 Layered Tree Ornament, 3 Asst. Colors

18011 WV Circle Hat