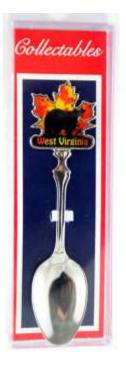

Stained Wood Home Magnet

20020 Walking Stick Medallion Packaged for Hanging

22011Collage Ornament Packaged for Hanging

20021 Photo Spoon

34004 Coal in a Bottle

22024 Layered Tree Ornament, 3 Asst. Colors

18011 WV Circle Hat