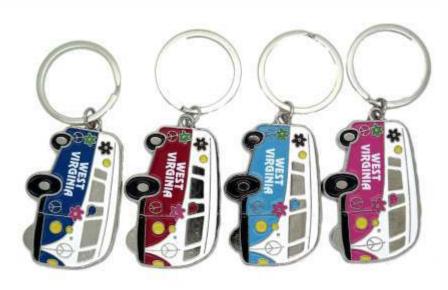

12087 Pewter Oval Keychain

12220 Colorful Cup Keychain

12223 Rose Gold Oval Keychain

12218 Groovy Van Keychain

12226 Happy Camper Keychain

12224 Leather Footprints Keychain

12219 Rose Gold Keychain

12225 License Plate Keychain