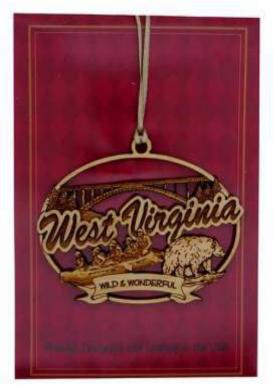

Stained Wood Home Magnet

20020 Walking Stick Medallion Packaged for Hanging

22011Collage Ornament Packaged for Hanging

20021 Photo Spoon

34004 Coal in a Bottle

22024 Layered Tree Ornament, 3 Asst. Colors

18011 WV Circle Hat